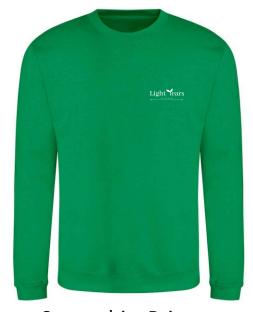

| Size                  | Price  |
|-----------------------|--------|
| 7/8Y 9/10Y 11/12Y 13Y | £10.75 |
| XS SML                | £11.80 |
| MED LRG XL XXL        | £14.15 |

**PE T-Shirt Prices** 

| Size           | Price |
|----------------|-------|
| 8Y 10Y 12Y XS  | £5.00 |
| SML            | £6.00 |
| MED LRG XL XXL | £7.20 |