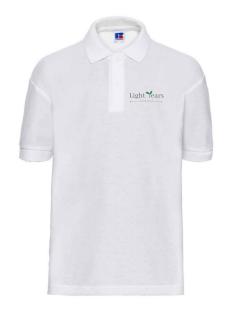

| Size                  | Price  |
|-----------------------|--------|
| 7/8Y 9/10Y 11/12Y 13Y | £10.75 |
| XS SML                | £11.80 |
| MED LRG XL XXL        | £14.15 |

**PE T-Shirt Prices** 

| Size           | Price |
|----------------|-------|
| 8Y 10Y 12Y XS  | £5.00 |
| SML            | £6.00 |
| MED LRG XL XXL | £7.20 |